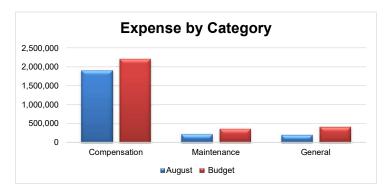

Compensation is 14% less than budget. Maintenance is 38% less than budget. General is 51% less than budget.

| Statement of Net Position | FY2025<br>August | FY2024<br>August | Percentage<br>Change |
|---------------------------|------------------|------------------|----------------------|
| Facility Capital Reserve  | 13,000,000       | 12,000,000       | 8%                   |
| Fleet Replacement Reserve | 6,500,000        | 6,478,843        | 0%                   |
| Operations Reserve        | 6,845,117        | 5,000,000        | 37%                  |
| Current Net Position      | 3,344,285        | 1,459,737        | 129%                 |
| Total Net Position        | 45,792,094       | 42,656,307       | 7%                   |