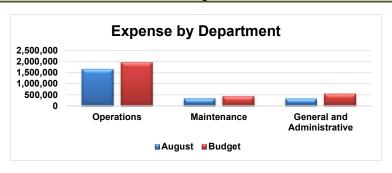

# Missoula Urban Transportation District August 2024

Operations expenses are 17% less than budget. Maintenance expenses are 25% less than budget. General & Administrative expenses are 39% less than budget.